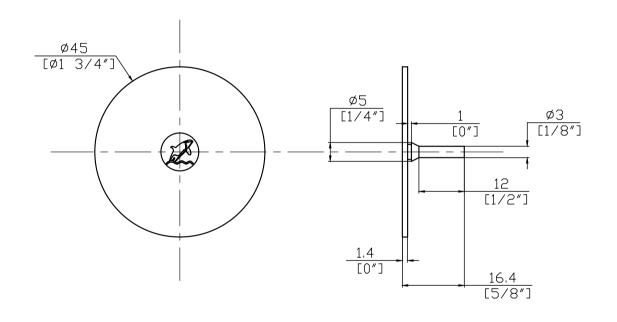

|                    |      | <b>-</b>   |             | V V V V     | · · · · · · · · · · · · · · · · · · · |        | DATE | DRAWN | CHKD | SCALE | DRAWING NUMBER                    |
|--------------------|------|------------|-------------|-------------|---------------------------------------|--------|------|-------|------|-------|-----------------------------------|
| <b>Marine Town</b> |      |            | <b>n</b>    | XXXXXXXXXX  |                                       |        |      | CJY   | P.L  | 1:1   | J-9105655-D                       |
| REV                | DATE | DRAWN/CHKD | DESCRIPTION | PART NUMBER | MATERIAL                              | FINISH |      |       |      |       | MILLIMETERS                       |
|                    |      |            |             | 9105655-D   | XXXXX                                 | XXXXX  |      |       |      |       |                                   |
|                    |      |            |             |             |                                       |        |      |       |      |       | ALL DIMENSIONS WITHOUT            |
|                    |      |            |             |             |                                       |        |      |       |      |       | TOLERANCES ARE FOR                |
|                    |      |            |             |             |                                       |        |      |       |      |       | REFERENCE ONLY.                   |
|                    |      |            |             |             |                                       |        |      |       |      |       |                                   |
|                    |      |            |             |             |                                       |        |      |       |      |       | A4 PAPER                          |
|                    |      |            |             |             |                                       |        |      |       |      |       | PAPÉR THIRD ANGLE PROJECTION SIZE |