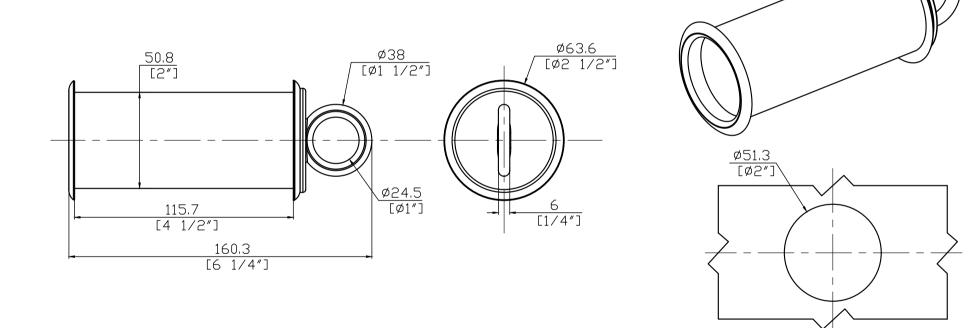

| <b>Marine Town</b> |      |            |             | XXXXXXXXXX  |          |        |           | DRAWN | CHKD | SCALE | DRAWING NUMBER                               |
|--------------------|------|------------|-------------|-------------|----------|--------|-----------|-------|------|-------|----------------------------------------------|
| THATINE TOWN       |      |            |             | ^^^^^^      |          |        | 19FEB2021 | CJY   | P.L  | 1:2   | J-9105655                                    |
| REV                | DATE | DRAWN/CHKD | DESCRIPTION | PART NUMBER | MATERIAL | FINISH | ·         |       |      |       | MILLIMETERS                                  |
|                    |      |            |             | 9105655     | XXXXX    | XXXXX  |           |       |      |       |                                              |
|                    |      |            |             |             |          |        |           |       |      |       | ALL DIMENSIONS WITHOUT                       |
|                    |      |            |             |             |          |        |           |       |      |       | TOLERANCES ARE FOR                           |
|                    |      |            |             |             |          |        |           |       |      |       | REFERENCE ONLY.                              |
|                    |      |            |             |             |          |        |           |       |      |       | <b>—</b> — — — — — — — — — — — — — — — — — — |
|                    |      |            |             |             |          |        |           |       |      |       | THIRD ANGLE PROJECTION  A4 PAPER SIZE        |
|                    |      |            |             |             |          |        |           |       |      |       | THIRD ANGLE PROJECTION SIZE                  |