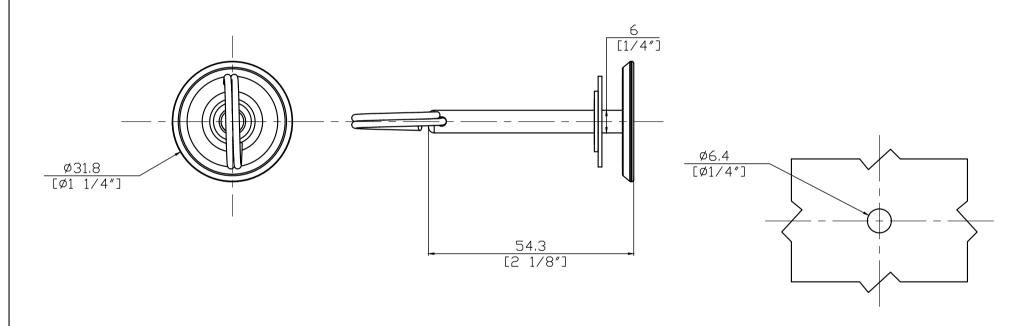

|          |            |             |              |          |        |  |           |       |      |       | TOLERANCES ARE FOR          |
|                    |          |            |             |              |          |        |  |           |       |      |       | REFERENCE ONLY.             |
|                    |          |            |             |              |          |        |  |           |       |      |       |                             |
|                    |          |            |             |              |          |        |  |           |       |      |       | ⊕ ← A4 PAPER                |
|                    |          |            |             |              |          |        |  |           |       |      |       | THIRD ANGLE PROJECTION SIZE |



PANEL PREPARATION

CONFIDENTIALITY NOTICE: The information contained in this document unless otherwise stated is privileged and confidential information and is intended for the use of the individual or company that have been specifically authorized to receive it. If you are not the intended recipient, and or if you are not under a confidentiality agreement with the Marine Town Inc., you are hereby notified that any use of the information herein by you or any dissemination, distribution or copying of this document or its content is strictly prohibited, failure to notify sender to the contrary within ten days constitutes agreement to these terms. If you have received this document in error, please delete it and notify Marine Town immediately at 886-2-2957-9880 or info@marinetown.com.tw.