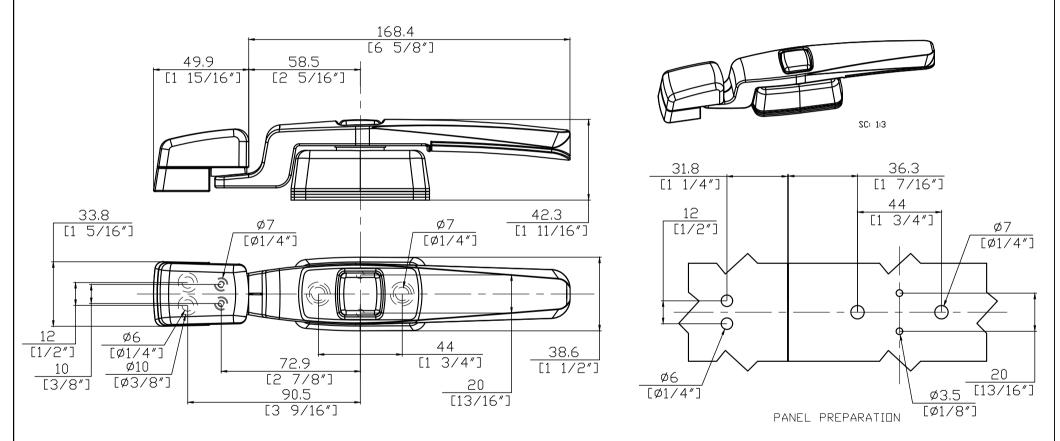

|                    | mar  | <b>.</b>   | בן עה סוודדר | INI DELEASE | LATCH M 90D | CHDEVCE  | МППИТ | DATE      | DRAWN | CHKD | SCALE | DRAWING NUMBER              |
|--------------------|------|------------|--------------|-------------|-------------|----------|-------|-----------|-------|------|-------|-----------------------------|
| <b>Marine Town</b> |      |            |              | IN KELEHSE  | LAICH M JUD | SUKI ACL | MUONI | 18FEB2020 | CJY   | P.L  | 1:2   | J-0907766                   |
| REV                | DATE | DRAWN/CHKD | DESCRIPTION  | PART NUMBER | MATERIAL    | FINISH   |       |           |       |      |       | MILLIMETERS                 |
|                    |      |            |              | 0907766     | XXXXX       | XXXXX    |       |           |       |      |       |                             |
|                    |      |            |              |             |             |          |       |           |       |      |       | ALL DIMENSIONS WITHOUT      |
|                    |      |            |              |             |             |          |       |           |       |      |       | TOLERANCES ARE FOR          |
|                    |      |            |              |             |             |          |       |           |       |      |       | REFERENCE ONLY.             |
|                    |      |            |              |             |             |          |       |           |       |      |       |                             |
|                    |      |            |              |             |             |          |       |           |       |      |       | A4 PAPER                    |
|                    |      |            |              |             |             |          |       |           |       |      |       | THIRD ANGLE PROJECTION SIZE |
|                    |      |            |              |             |             |          |       |           |       |      |       |                             |