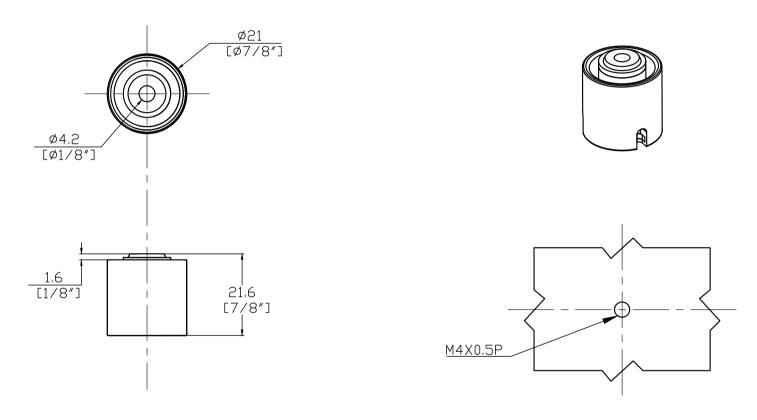

| <b>У</b> тагіпе Тоші |          |            | <u>  </u>   | XXXXXXXXXX  |          |        |  | DATE | DRAWN | CHKD | SCALE | DRAWING NUMBER              |
|----------------------|----------|------------|-------------|-------------|----------|--------|--|------|-------|------|-------|-----------------------------|
|                      | / IIIari | ne row     | <b>n</b>    |             |          |        |  |      | CJY   | P.L  | 1:1   | J-0307424                   |
| RE∨                  | DATE     | DRAWN/CHKD | DESCRIPTION | PART NUMBER | MATERIAL | FINISH |  |      |       |      |       | MILLIMETERS                 |
|                      |          |            |             | 0307424     | XXXXX    | XXXXX  |  |      |       |      |       |                             |
|                      |          |            |             |             |          |        |  |      |       |      |       | ALL DIMENSIONS WITHOUT      |
|                      |          |            |             |             |          |        |  |      |       |      |       | TOLERANCES ARE FOR          |
|                      |          |            |             |             |          |        |  |      |       |      |       | REFERENCE ONLY.             |
|                      |          |            |             |             |          |        |  |      |       |      |       |                             |
|                      |          |            |             |             |          |        |  |      |       |      |       | ⊕ ← A4<br>PAPER             |
|                      |          |            |             |             |          |        |  |      |       |      |       | THIRD ANGLE PROJECTION SIZE |