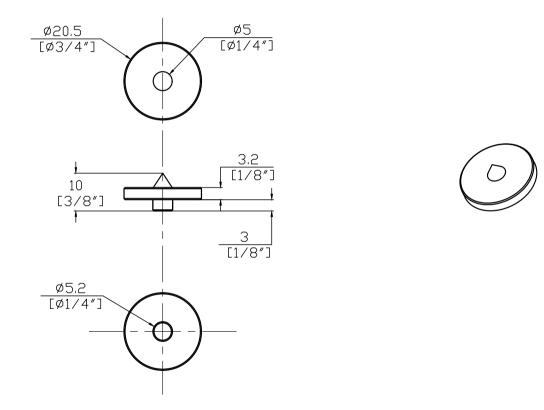

| <b>Ж</b> тагіпетоші |      |            | <u>.</u>    | XXXXXXXXXX  |          |        |   | DRAWN | СНКД | SCALE | DRAWING NUMBER              |
|---------------------|------|------------|-------------|-------------|----------|--------|---|-------|------|-------|-----------------------------|
|                     |      |            | <b>n</b>    |             |          |        |   | CJY   | P.L  | 1:1   | J-0307423-G                 |
| REV                 | DATE | DRAWN/CHKD | DESCRIPTION | PART NUMBER | MATERIAL | FINISH | , |       |      |       | MILLIMETERS                 |
|                     |      |            |             | 0307423-G   | XXXXX    | XXXXX  |   |       |      |       | 111221121                   |
|                     |      |            |             |             |          |        |   |       |      |       | ALL DIMENSIONS WITHOUT      |
|                     |      |            |             |             |          |        |   |       |      |       | TOLERANCES ARE FOR          |
|                     |      |            |             |             |          |        |   |       |      |       | REFERENCE ONLY.             |
|                     |      |            |             |             |          |        |   |       |      |       |                             |
|                     |      |            |             |             |          |        |   |       |      |       | ⊕ ← A4 PAPER                |
|                     |      |            |             |             |          |        |   |       |      |       | THIRD ANGLE PROJECTION SIZE |