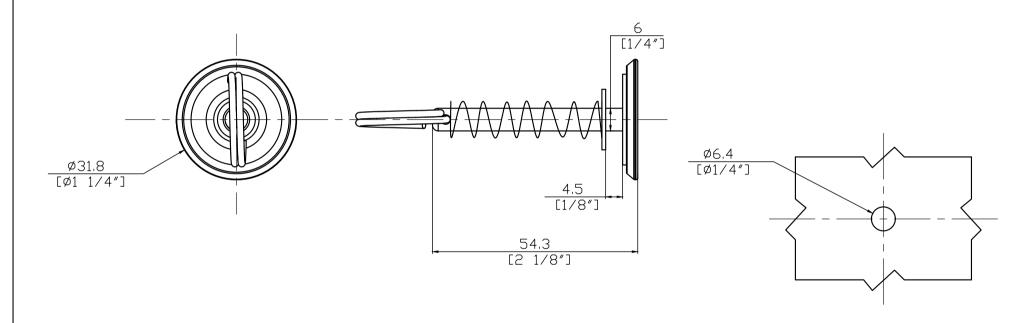

|                    | - Mari |            | <b>.</b> │  | ATCH DIIII SS                  | 2014 \./ / A OMI | M CDDING |  | DATE | DRAWN | CHKD | SCALE | DRAWING NUMBER              |
|--------------------|--------|------------|-------------|--------------------------------|------------------|----------|--|------|-------|------|-------|-----------------------------|
| <b>Marine Town</b> |        |            |             | HATCH PULL SS316 W/40MM SPRING |                  |          |  |      | CJY   | P.L  | 1:1   | J-0307314                   |
| REV                | DATE   | DRAWN/CHKD | DESCRIPTION | PART NUMBER                    | MATERIAL         | FINISH   |  |      |       |      |       | MILLIMETERS                 |
|                    |        |            |             | 0307314                        | XXXXX            | XXXXX    |  |      |       |      |       |                             |
|                    |        |            |             |                                |                  |          |  |      |       |      |       | ALL DIMENSIONS WITHOUT      |
|                    |        |            |             |                                |                  |          |  |      |       |      |       | TOLERANCES ARE FOR          |
|                    |        |            |             |                                |                  |          |  |      |       |      |       | REFERENCE ONLY.             |
|                    |        |            |             |                                |                  |          |  |      |       |      |       |                             |
|                    |        |            |             |                                |                  |          |  |      |       |      |       | A4<br>PAPER                 |
|                    |        |            |             |                                |                  |          |  |      |       |      |       | THIRD ANGLE PROJECTION SIZE |